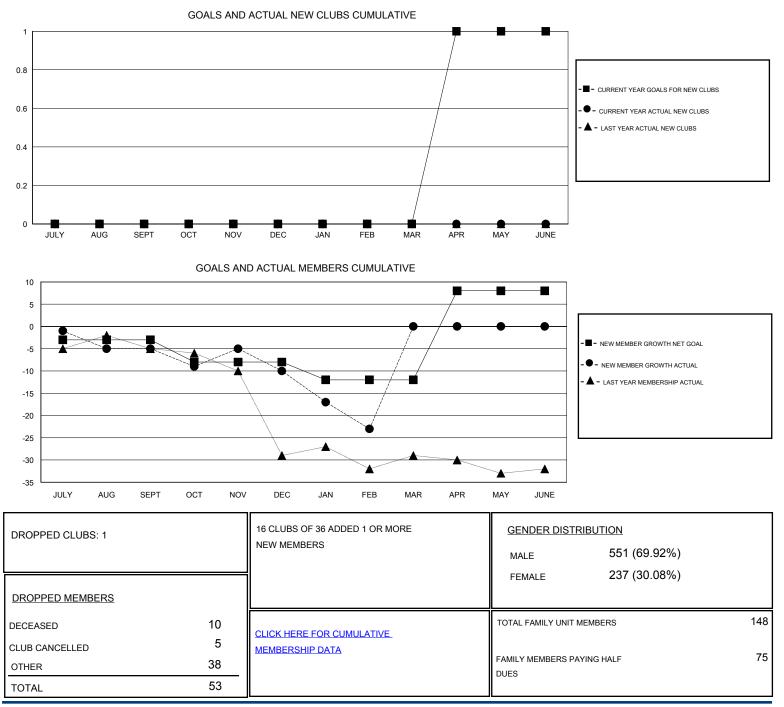

## District 24 F

Results as of: 2/28/2017

| GMT: Cindy Gre        | egg           |           |               |                       |                                                                |                                                              |                                                    |
|-----------------------|---------------|-----------|---------------|-----------------------|----------------------------------------------------------------|--------------------------------------------------------------|----------------------------------------------------|
| Clubs                 |               |           |               | Members               |                                                                |                                                              |                                                    |
| RESULTS FOR 2016-2017 |               |           |               | RESULTS FOR 2016-2017 |                                                                |                                                              |                                                    |
| QUARTER               | NEW CLUB GOAL | NEW CLUBS | DROPPED CLUBS | QUARTER               | NEW MEMBER GROWTH<br>NET GOAL (not reinstated<br>or transfers) | NEW MEMBER<br>GROWTH ACTUAL (not<br>reinstated or transfers) | DROPPED<br>MEMBERS ACTUAL<br>(including transfers) |
| JULY/AUG/SEPT         | 0             | 0         | 0             | JULY/AUG/SEPT         | -3                                                             | 10                                                           | 15                                                 |
| OCT/NOV/DEC           | 0             | 0         | 1             | OCT/NOV/DEC           | -5                                                             | 16                                                           | 21                                                 |
| JAN/FEB/MAR           | 0             | 0         | 0             | JAN/FEB/MAR           | -4                                                             | 4                                                            | 17                                                 |
| APR/MAY/JUNE          | 1             | 0         | 0             | APR/MAY/JUNE          | 20                                                             | 0                                                            | 0                                                  |